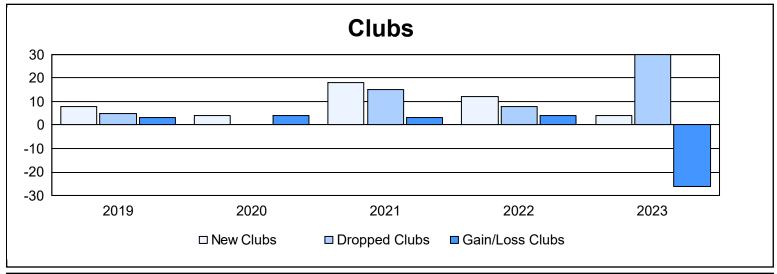

District 301 E As of June 2023 Cumulative

| Year      | New<br>Clubs | Dropped<br>Clubs | Gain/<br>Loss<br>Clubs | New<br>Members | Charter<br>Members | Reinstate<br>Members | Transfer<br>Members | Total<br>Member<br>Added | Total<br>Members<br>Dropped | Gain/<br>Loss<br>Members |
|-----------|--------------|------------------|------------------------|----------------|--------------------|----------------------|---------------------|--------------------------|-----------------------------|--------------------------|
| 2018-2019 | 8            | 5                | 3                      | 305            | 202                | 68                   | 8                   | 583                      | 595                         | -12                      |
| 2019-2020 | 4            | 0                | 4                      | 295            | 295                | 254                  | 1                   | 845                      | 832                         | 13                       |
| 2020-2021 | 18           | 15               | 3                      | 422            | 409                | 10                   | 1                   | 842                      | 743                         | 99                       |
| 2021-2022 | 12           | 8                | 4                      | 338            | 606                | 71                   | 61                  | 1,076                    | 688                         | 388                      |
| 2022-2023 | 4            | 30               | -26                    | 268            | 250                | 192                  | 19                  | 729                      | 1,713                       | -984                     |
| Average   | 9            | 12               | -2                     | 326            | 352                | 119                  | 18                  | 815                      | 914                         | -99                      |